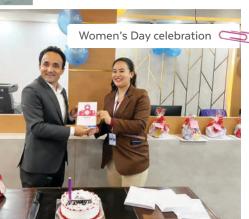

#### IN RETROSPECT

 Happy Employees Replicates a Happy Workplace Human resources coupled with an emphasis on technology and professionalism is the quality structure of organization

Happy Employees Replicates a Happy Workplace

# HAPPY EMPLOYEES REPLICATES A HAPPY WORKPLACE