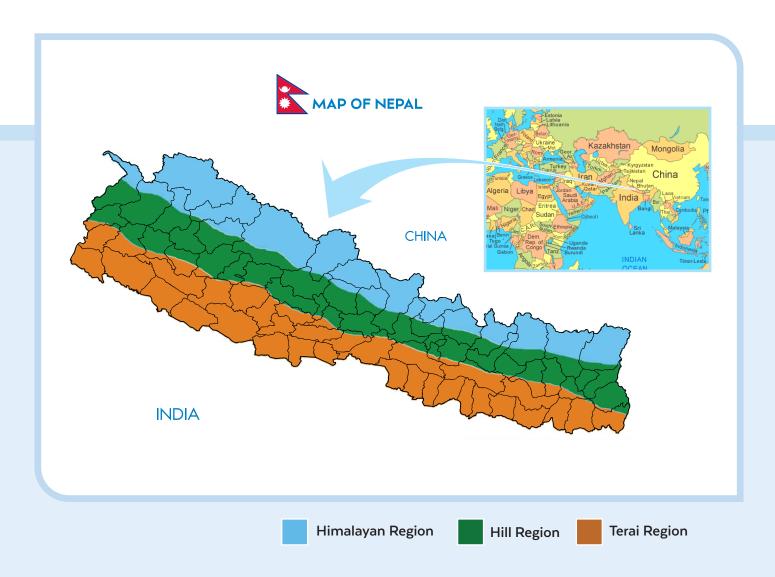

#### Introduction: NEPAL

Nepal, a land-locked country, is enclosed by China to the north and India to the south, east and west. Mapped among the Himalayas, Nepal has eight of the world's ten highest mountains, including the highest peak, Mount Everest. The climate of the country varies in accordance with the geographical features.

In spite of being a small country, covering the land of 147,516 km², Nepal is esteemed due to its elegant multi-cultural facets to the breath-taking natural beauties of Himalayas. Nepal has a diverse landscape, ranging from the humid Terai plains in the south to the mountainous Himalayas in the north that makes it one of the richest countries in terms of bio-diversity, unique geographical features and altitude variations. It is a secular country.

## **UNITY IN DIVERSITY**

Nepal is a multi-cultural, multi-racial, multi-linguistic and multi-ethnic country. Since its inception in civilization, Nepal has been a home to diversified settlements in terms of ethnicity, religion, dialect and culture. Here people of different origin and different beliefs are all living together in peace and harmony under the shade of Nepalese sentiment.

#### People: Himalayan Region

The Himalayan region lies in the northern part of the country. This part is always covered with snow and people here are brave, honest, loyal, have stout physique and are hard working. Hence, they are regarded as the best personnel for security purposes.

#### People: Hill Region

The Hilly region is situated in the central part of the country, where most of the cities are metropolitan/sub-metropolitan and tourist hub. Thus, people of this region are educated and professional which makes them suitable for high level posts.

#### **People: Terai Region**

The Terai region lies in the southern part of Nepal, which has a hot climate. People can adapt in extreme hot climates at ease and are progressive in mostly agriculture as well as trade and business.