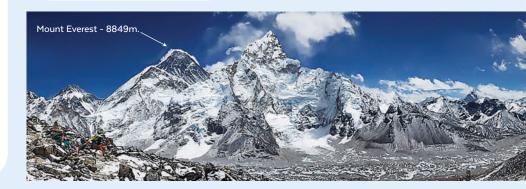

#### Introduction: NEPAL

Nepal, a land-locked country, is enclosed by China to the north and India to the south, east and west. Mapped among the Himalayas, Nepal has eight of the world's ten highest mountains, including the highest peak, Mount Everest. The climate of the country varies in accordance with the geographical features.

Mount Everest, the highest point on hearth has long been a place of fascination and an alluring draw for climbers and adventire seeker . Sagarmatha which also means the "Peak of Heaven. with Height 8849 meters also lies in the himlayan region of Nepal.