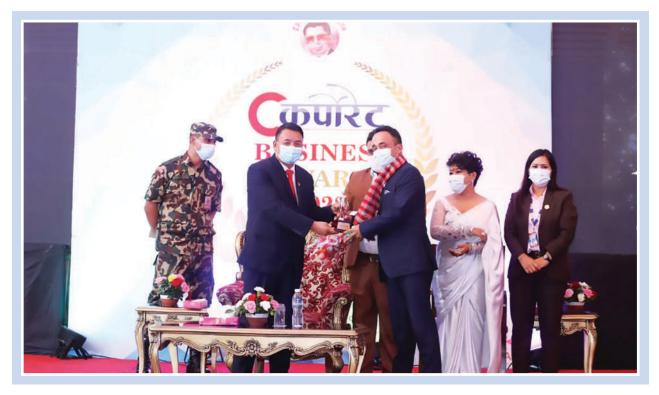

To collect the ample databases of resumes and job specification, with delegation on matching the requirement of job and quality of worker.

Oxford International received Corporate Business Award as the **Best Manpower Company of the year 2022** from Honorable Vice-president of Nepal, Mr. Nanda Bahadur Pun.