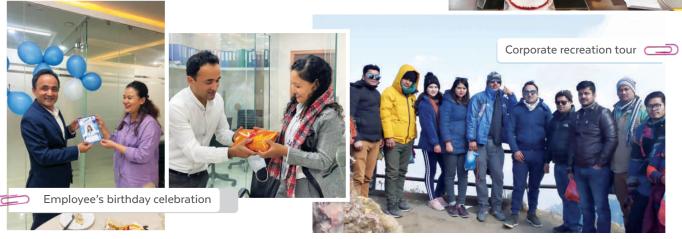

#### IN RETROSPECT

 Happy Employees Replicates a Happy Workplace Human resources coupled with an emphasis on technology and professionalism is the quality structure of organization

Happy Employees Replicates a Happy Workplace

# HAPPY EMPLOYEES REPLICATES A HAPPY WORKPLACE